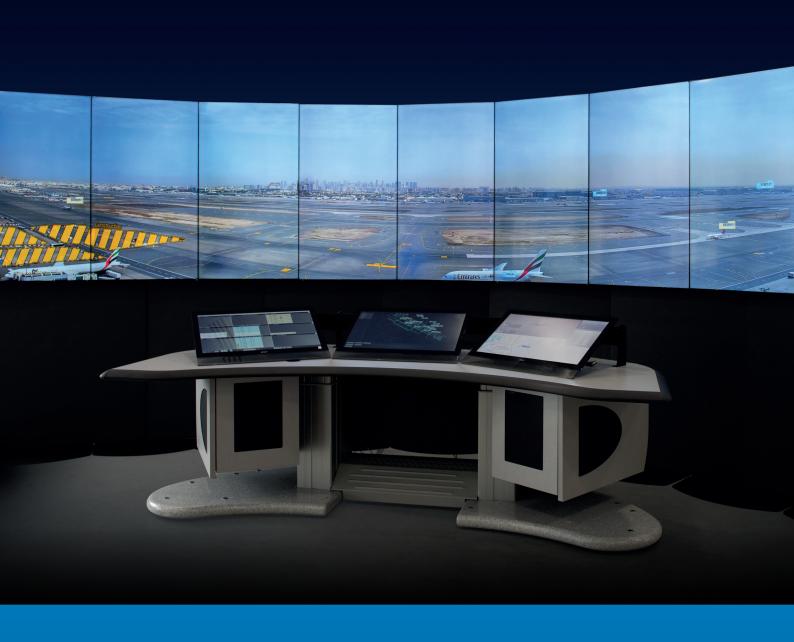

## A SOLUTION TO CAPTURE DYNAMIC CONTENT

Skyrec 360° is providing a unique solution to capture the dynamic content of remote towers and 3D simulators video wall displays, in high resolution, with high performance.

Remote towers are providing a flexible and scalable solution to provide lower cost tower ATC services. A specific recording solution is essential to capture the high definition and dynamic video content on remote tower, video walls and operator positions. It's also an ideal solution to record 3D tower simulators.