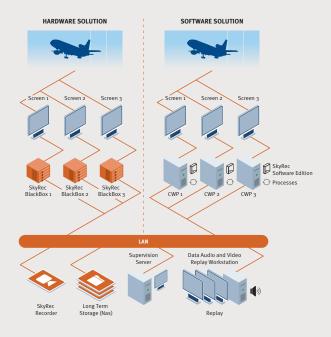

## **FEATURES**

- Resolution up to 4K with visually lossless quality for CCTV content
- Choice of Hardware or Software solution
- Up to 6ofps
- **♥** Very low CPU and GPU usage
- Specific high performance Skysoft compression codec
- Recording without compromising the remote tower application
- Synchronize with ATC monitor, Radar and voice recording